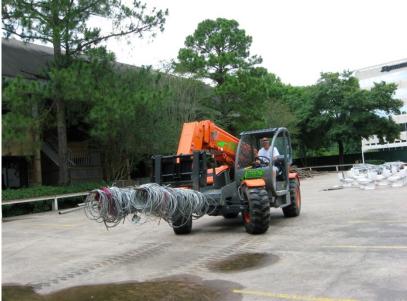

This is 100,000 square feet office complex is a registered LEED project. Electrical wire was recovered, cabinets were saved and all of the glass was recycled.

Habitat for Humanity partnered with Armstrong Ceilings to recycle all of the ceiling tile. We removed it and put it on pallets and Armstrong provided a semi to transport it for recycling.