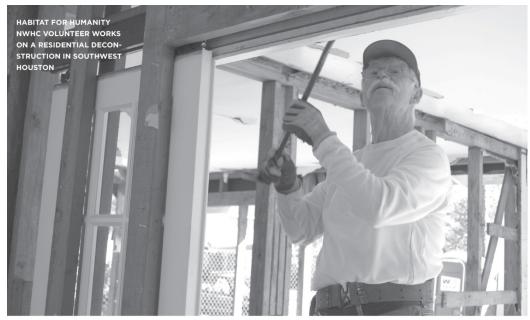

# What is deconstruction?

Deconstruction is the systematic disassembly of a structure in the reverse order of construction in a manner that maximizes the preservation of building material for reuse and recycles purposes.

## Taking apart a house brick-by-brick!