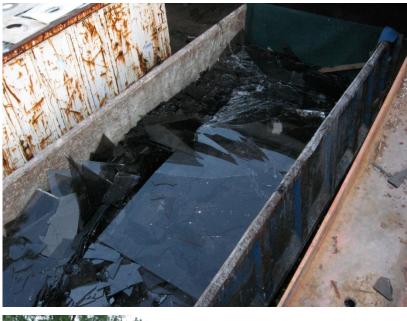

This is 100,000 square feet office complex is a registered LEED project. Electrical wire was recovered, cabinets were saved and all of the glass was recycled.

Habitat for Humanity partnered with Armstrong Ceilings to recycle all of the ceiling tile. We removed it and put it on pallets and Armstrong provided a semi to transport it for recycling.