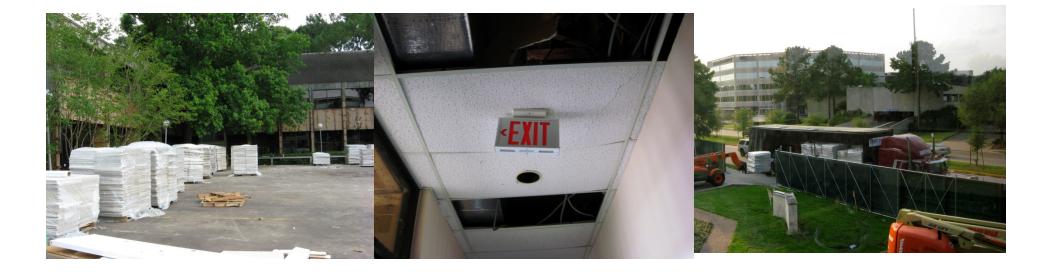

Twas the night before a demolition...

...so we just put the whole building on top of a truck and drove away

It's hard to tell the difference between a "wall raising" and a "wall lowering".

We do both!

"Ribbon cutting" marking the opening day of this commercial deconstruction.

This is 100,000 square feet office complex is a registered LEED project. Electrical wire was recovered, cabinets were saved and all of the glass was recycled.

Habitat for Humanity partnered with Armstrong Ceilings to recycle all of the ceiling tile. We removed it and put it on pallets and Armstrong provided a semi to transport it for recycling.