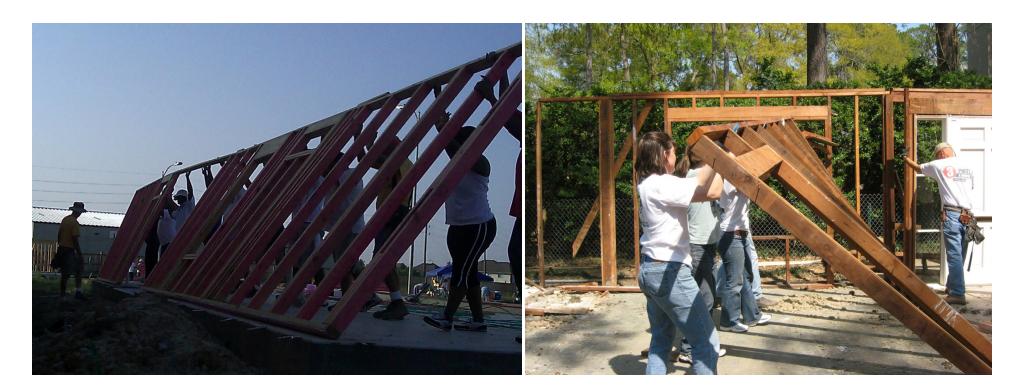

Twas the night before a demolition...

...so we just put the whole building on top of a truck and drove away

It's hard to tell the difference between a "wall raising" and a "wall lowering".

We do both!

"Ribbon cutting" marking the opening day of this commercial deconstruction.