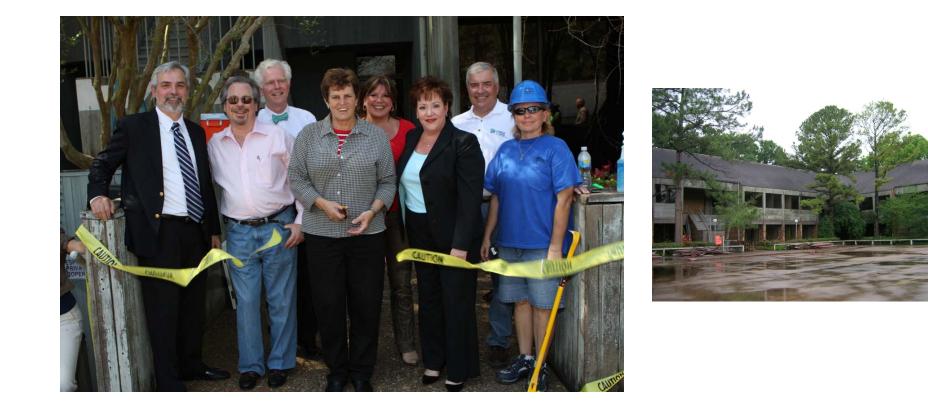

Twas the night before a demolition...

...so we just put the whole building on top of a truck and drove away

It's hard to tell the difference between a "wall raising" and a "wall lowering".

We do both!

"Ribbon cutting" marking the opening day of this commercial deconstruction.

This is 100,000 square feet office complex is a registered LEED project. Electrical wire was recovered, cabinets were saved and all of the glass was recycled.

Habitat for Humanity partnered with Armstrong Ceilings to recycle all of the ceiling tile. We removed it and put it on pallets and Armstrong provided a semi to transport it for recycling.