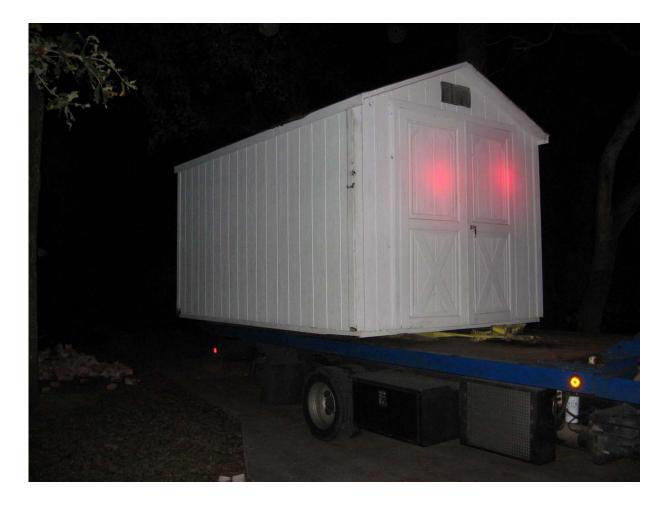

Twas the night before a demolition...

...so we just put the whole building on top of a truck and drove away

It's hard to tell the difference between a "wall raising" and a "wall lowering".

We do both!

"Ribbon cutting" marking the opening day of this commercial deconstruction.