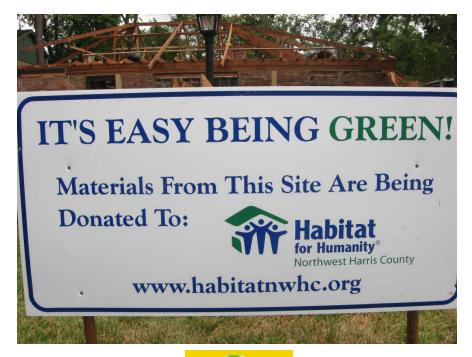

# What is deconstruction?

Deconstruction is the systematic disassembly of a structure in the reverse order of construction in a manner that maximizes the preservation of building material for reuse and recycles purposes.

### WHAT ARE THE DECONSTRUCTION OPTIONS OFFERED BY HABITAT FOR HUMANITY NWHC

- Basic Selective Deconstruction
- Advanced Selective Deconstruction
- 50/50 Deconstruction/Demolition
- Complete Deconstruction

HABITAT FOR HUMANITY NWHC DECONSTRUCTION OFFERS A WONDERFUL OPPORTUNITY TO HELP FAMILIES IN NEED OF DECENT HOUSING WHILE ALSO PROTECTING OUR LOCAL ENVIRONMENT. WE APPRECIATE YOUR WILLINGNESS TO CONSIDER DECONSTRUCTION AS AN ALTERNATIVE TO TRADITIONAL DEMOLITION. PLEASE FEEL FREE TO CONTACT ME REGARDING ANY QUESTIONS ABOUT OUR DECONSTRUCTION PROGRAM OPTIONS. Carolyn Stevens Project Manager Habitat for Humanity NWHC Cell: 713-818-8595 Office: 281-820-2307 Fax: 281-820-2527 Habitatnwhc.org build4habitat@yahoo.com