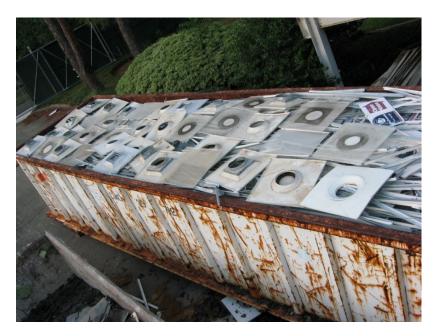

This is 100,000 square feet office complex is a registered LEED project. Electrical wire was recovered, cabinets were saved and all of the glass was recycled.

Habitat for Humanity partnered with Armstrong Ceilings to recycle all of the ceiling tile. We removed it and put it on pallets and Armstrong provided a semi to transport it for recycling.