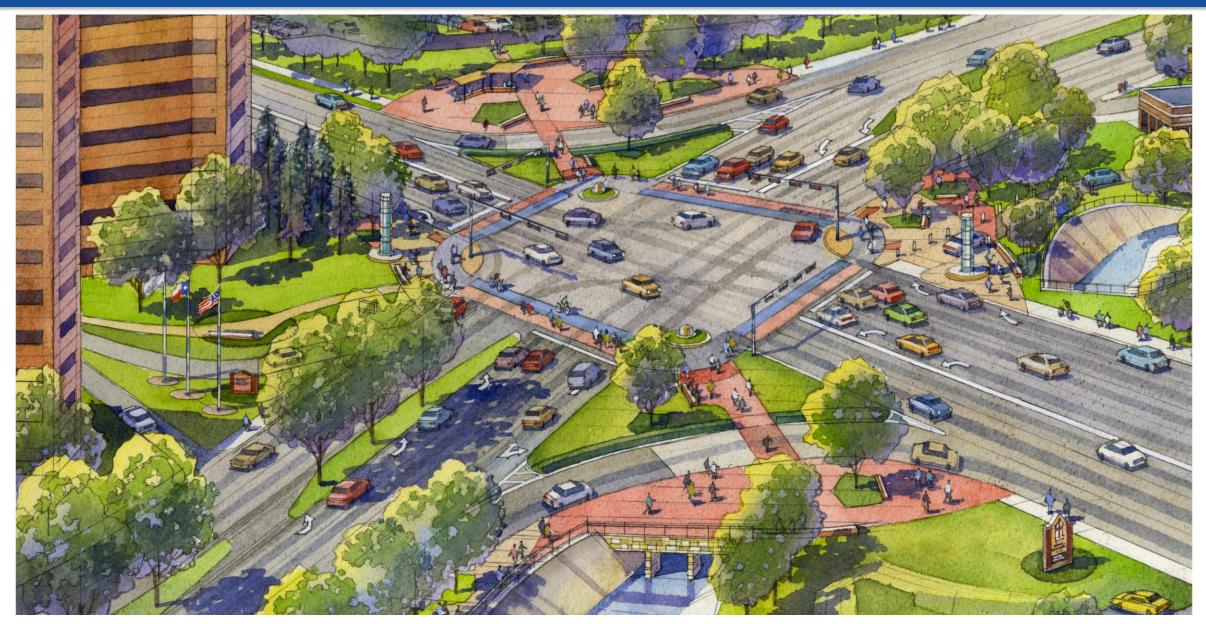

# Memorial / Eldridge Intersection

energycorridor

# Memorial / Eldridge Pedestrian Refuge

# Memorial / Eldridge Corner Enhancements

energycorridor