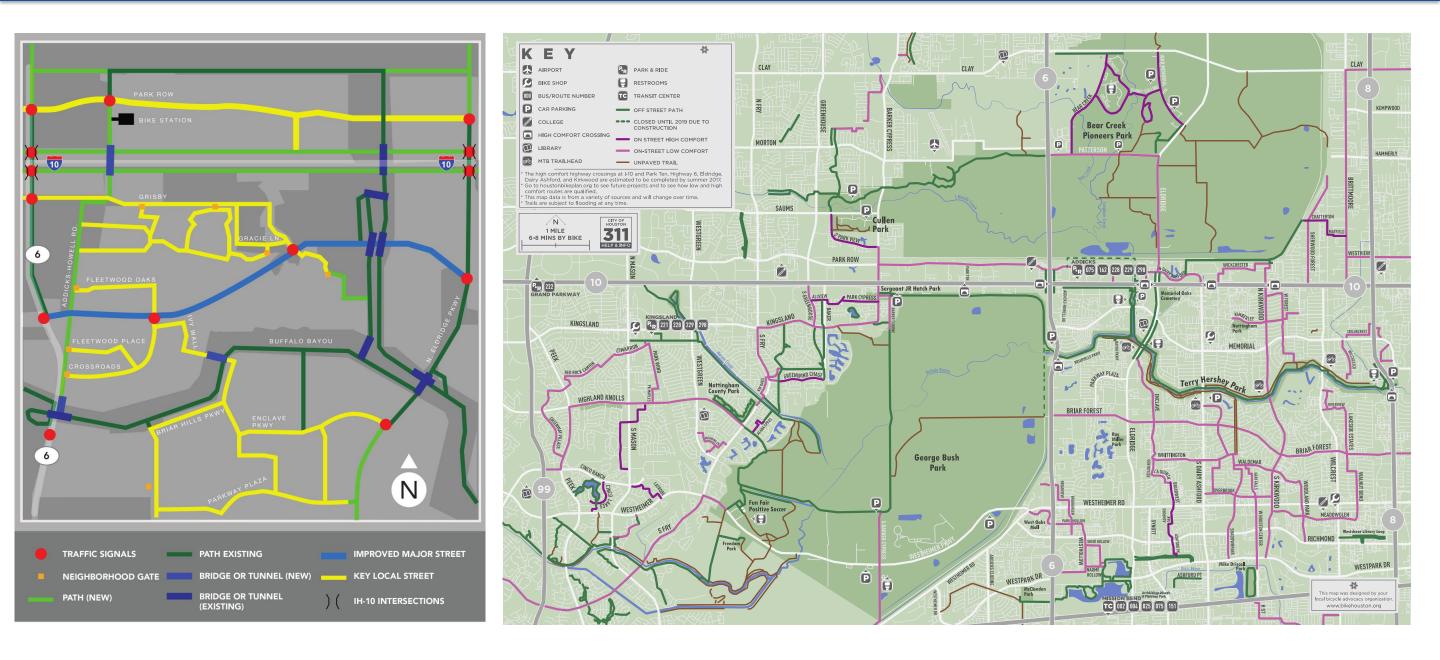

### **ECD Core Trails and Bike Lane Development**

# **ECD Commuting Trails Development**

| Mk | Project                                 |
|----|-----------------------------------------|
| Α  | Park Row Street                         |
| В  | Patterson/Eldridge Trail                |
| С  | Mason Creek to Highland Knolls          |
| D  | B. Bayou Bridge on Barker Clodine Trail |
| Ε  | Water Well in Bush Park                 |
| F  | Addicks-Tanner Connector                |
| G  | Barker Cypress Sidewalk (North)         |
| Н  | Barker Cypress Sidewalk (South)         |