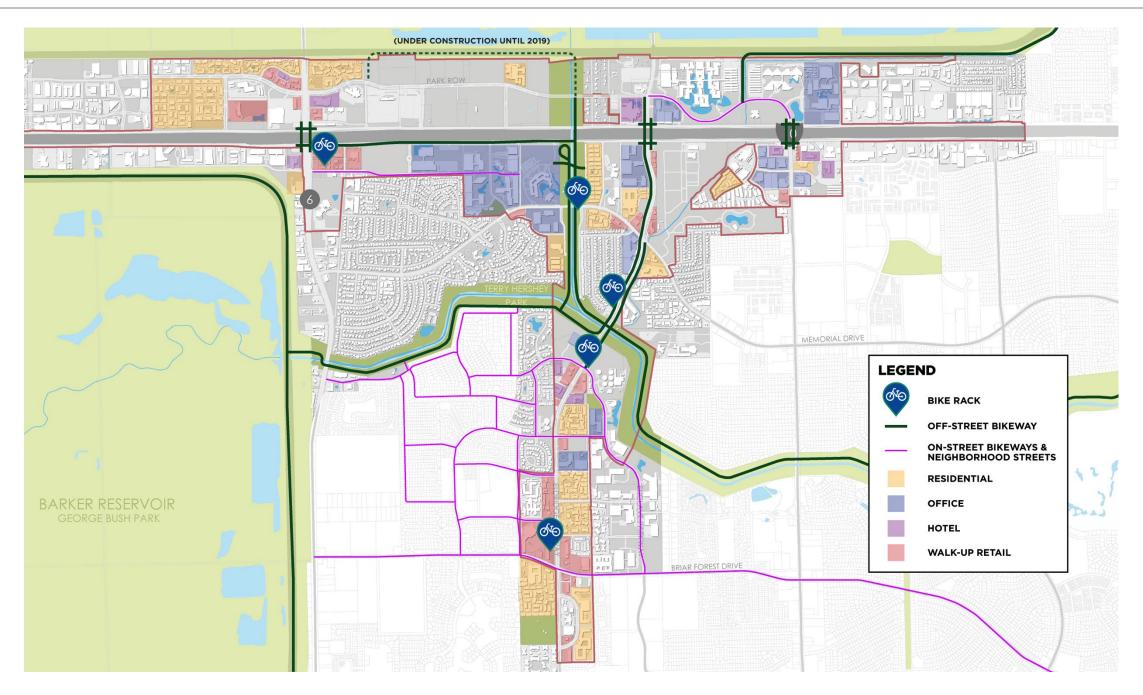

#### PROPOSED INITIAL NETWORK SYSTEM 5 stations

#### PROPOSED INITIAL NETWORK SYSTEM Origins & Destinations within ¼ Mile

#### PROPOSED INITIAL NETWORK SYSTEM Connectivity