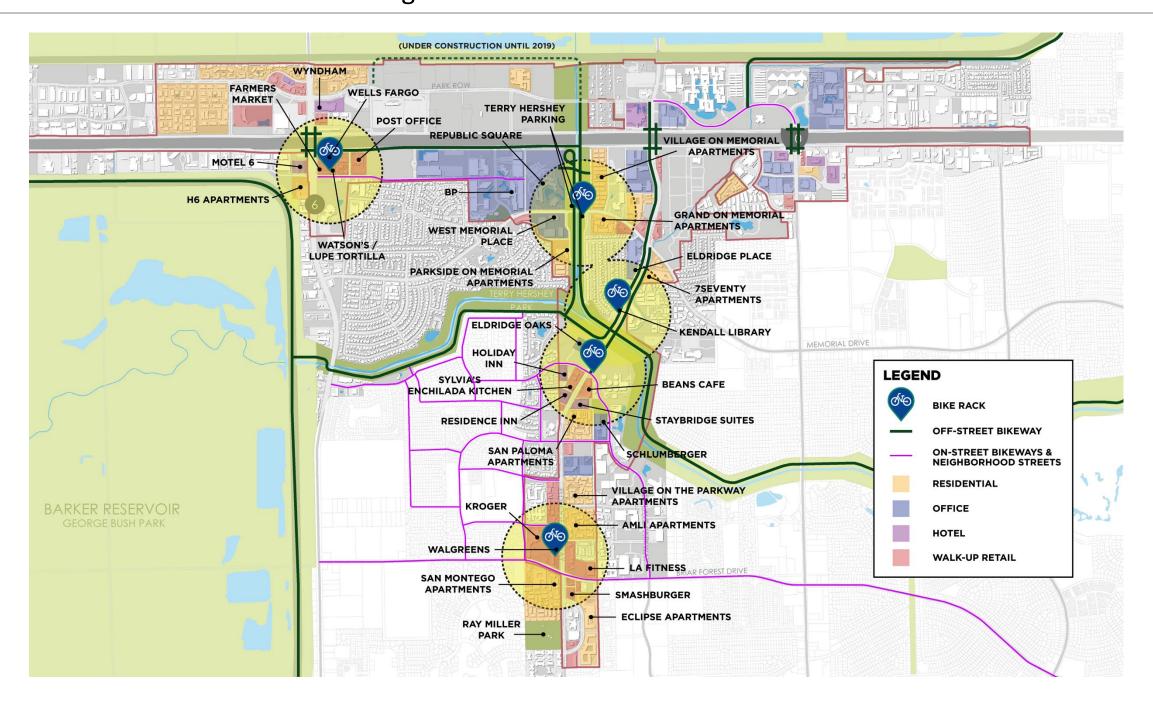

#### ENERGY CORRIDOR BIKE SHARE NETWORK VISION Expanded Energy Corridor Bike Share Network