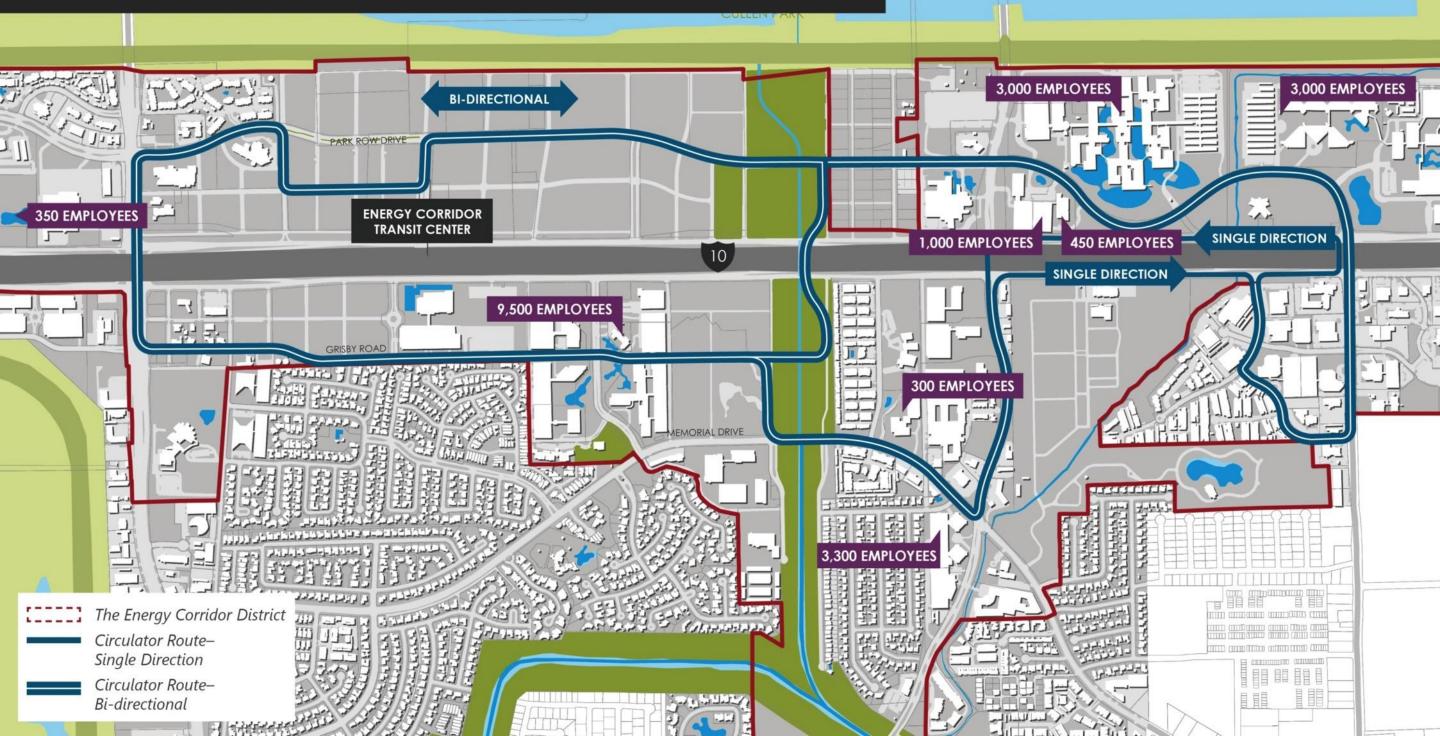

079 Eldridge OaksAs1080 Eldridge Parkway147Houston, TX 77077Houston

Ashford V Plaza 14701 St. Mary's Lane Houston, TX 77079

Eldridge Place 777 N. Eldridge Parkway, Houston, TX 77079





# **Enterprise CarShare in The Energy Corridor**

#### How it works

- Become a member at EnterpriseCarShare.com/EnergyCorridor
- Vanpool, carpool, bike, walk, or take the bus to work
- Reserve online and check out for workday errands
- Return

#### Membership includes

- Fuel, damage and liability protection
- Vehicle maintenance
- 24/7 roadside and member assistance
- International drivers licenses accepted
- \$9/hour on weekdays
- \$8/hour on weekends







### Houston Tomorrow Urban Transit Framework



### West Houston Regional Transit Concept



#### PROPOSED TRANSIT IMPROVEMENTS: ECD Circulator



### **METRO Bus Patron Enhancements**





## The Energy Corridor District Walking Sheds





### **TCEQ LIP Grant Bus Patron Amenities**



Westbound Park Row @ Park & Ride Drive



Westbound Grisby @ Addicks Howell Road

Westbound Grisby @ Helios Way



Eastbound N Dairy Ashford @ Eldridge Parkway



South bound N Dairy Ashford @ Katy Freeway

## A New Approach – Improved Mobility Network



### **A New Approach – Complete Mobility**





## **Questions?**



© RICK SAVTH / YBRUDAMOON.COM / COMICS@YBRUDAMOON.COM

### Kelly Rector Tel. 281-759-3800 krector@energycorridor.org