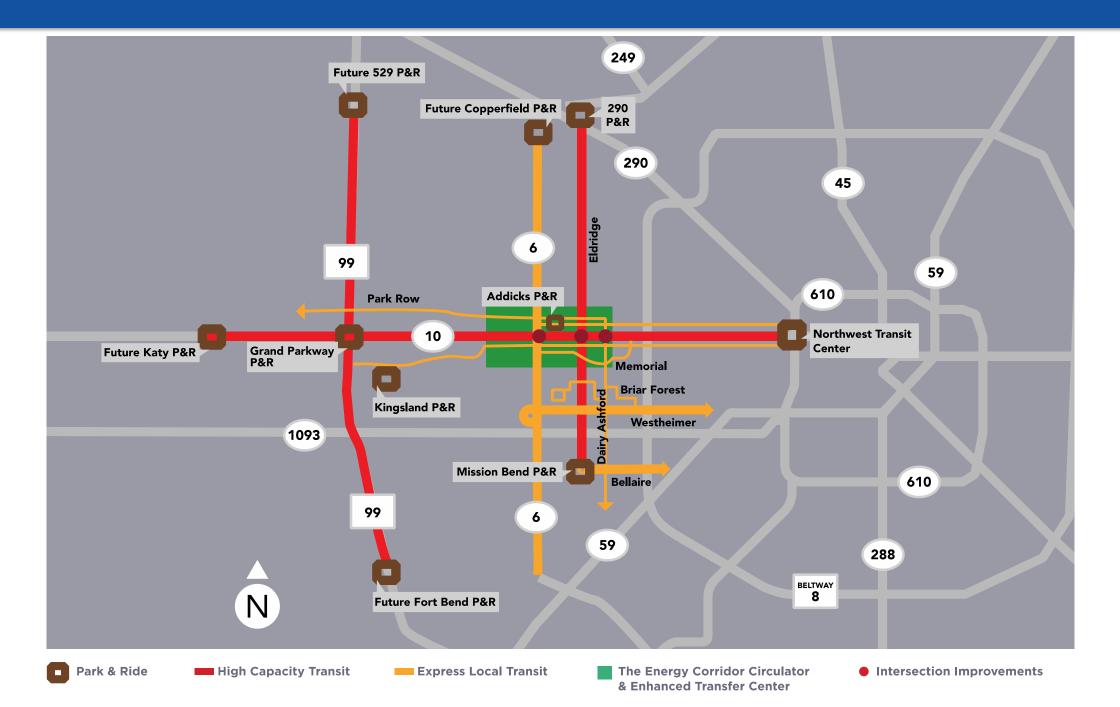

**Two Westlake** 570 Westlake Park Blvd Houston, TX 77079 Eldridge OaksAs1080 Eldridge Parkway147Houston, TX 77077Houston

Ashford V Plaza 14701 St. Mary's Lane Houston, TX 77079

Eldridge Place 777 N. Eldridge Parkway, Houston, TX 77079





# **Enterprise CarShare in The Energy Corridor**

#### How it works

- Become a member at EnterpriseCarShare.com/EnergyCorridor
- Vanpool, carpool, bike, walk, or take the bus to work
- Reserve online and check out for workday errands
- Return

#### Membership includes

- Fuel, damage and liability protection
- Vehicle maintenance
- 24/7 roadside and member assistance
- International drivers licenses accepted
- \$9/hour on weekdays
- \$8/hour on weekends







### Houston Tomorrow Urban Transit Framework



### West Houston Regional Transit Concept



#### PROPOSED TRANSIT IMPROVEMENTS: ECD Circulator



### **METRO Bus Patron Enhancements**





## The Energy Corridor District Walking Sheds





### **TCEQ LIP Grant Bus Patron Amenities**



Westbound Park Row @ Park & Ride Drive



Westbound Grisby @ Addicks Howell Road

Westbound Grisby @ Helios Way



Eastbound N Dairy Ashford @ Eldridge Parkway



South bound N Dairy Ashford @ Katy Freeway

## A New Approach – Improved Mobility Network



### **A New Approach – Complete Mobility**





## **Questions?**



© RICK SAVTH / YBRUDAMOON.COM / COMICS@YBRUDAMOON.COM

### Kelly Rector Tel. 281-759-3800 krector@energycorridor.org