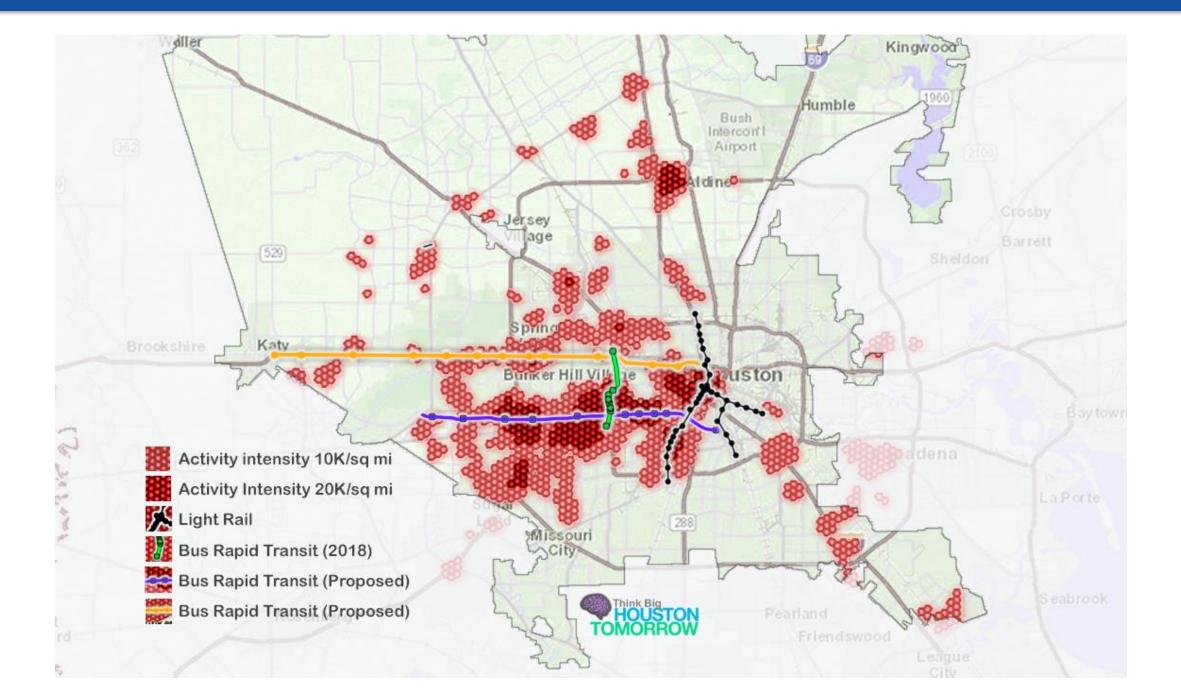

erprise CarShare in The Energy Corridor**



**Two Westlake** 570 Westlake Park Blvd Houston, TX 77079 Eldridge OaksAs1080 Eldridge Parkway147Houston, TX 77077Houston

Ashford V Plaza 14701 St. Mary's Lane Houston, TX 77079

Eldridge Place 777 N. Eldridge Parkway, Houston, TX 77079





# **Enterprise CarShare in The Energy Corridor**

#### How it works

- Become a member at EnterpriseCarShare.com/EnergyCorridor
- Vanpool, carpool, bike, walk, or take the bus to work
- Reserve online and check out for workday errands
- Return

#### Membership includes

- Fuel, damage and liability protection
- Vehicle maintenance
- 24/7 roadside and member assistance
- International drivers licenses accepted
- \$9/hour on weekdays
- \$8/hour on weekends







### Houston Tomorrow Urban Transit Framework



### West Houston Regional Transit Concept



#### PROPOSED TRANSIT IMPROVEMENTS: ECD Circulator



### **METRO Bus Patron Enhancements**





## The Energy Corridor District Walking Sheds





### **TCEQ LIP Grant Bus Patron Amenities**



Westbound Park Row @ Park & Ride Drive



Westbound Grisby @ Addicks Howell Road

Westbound Grisby @ Helios Way



Eastbound N Dairy Ashford @ Eldridge Parkway



South bound N Dairy Ashford @ Katy Freeway

## A New Approach – Improved Mobility Network



### **A New Approach – Complete Mobility**





## **Questions?**



© RICK SAVTH / YBRUDAMOON.COM / COMICS@YBRUDAMOON.COM

### Kelly Rector Tel. 281-759-3800 krector@energycorridor.org