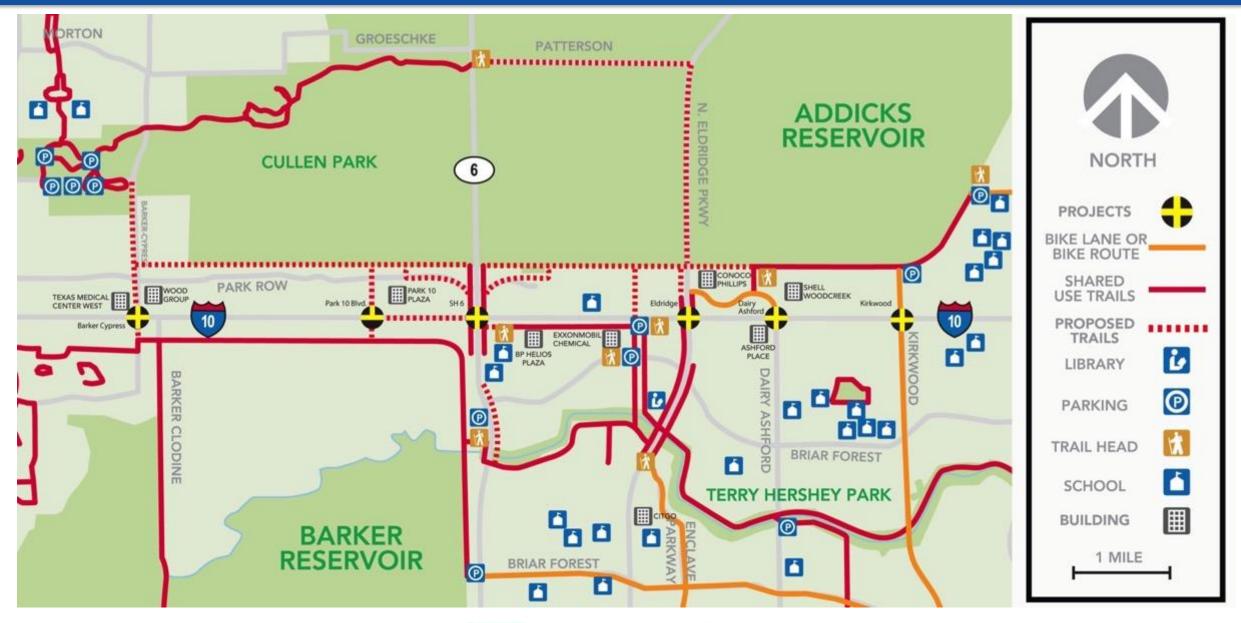

### **ECD Core Trails and Bike Lane Development**

# **ECD Commuting Trails Development**

| Mk | Project                                 |
|----|-----------------------------------------|
| Α  | Park Row Street                         |
| В  | Patterson/Eldridge Trail                |
| С  | Mason Creek to Highland Knolls          |
| D  | B. Bayou Bridge on Barker Clodine Trail |
| Ε  | Water Well in Bush Park                 |
| F  | Addicks-Tanner Connector                |
| G  | Barker Cypress Sidewalk (North)         |
| Н  | Barker Cypress Sidewalk (South)         |