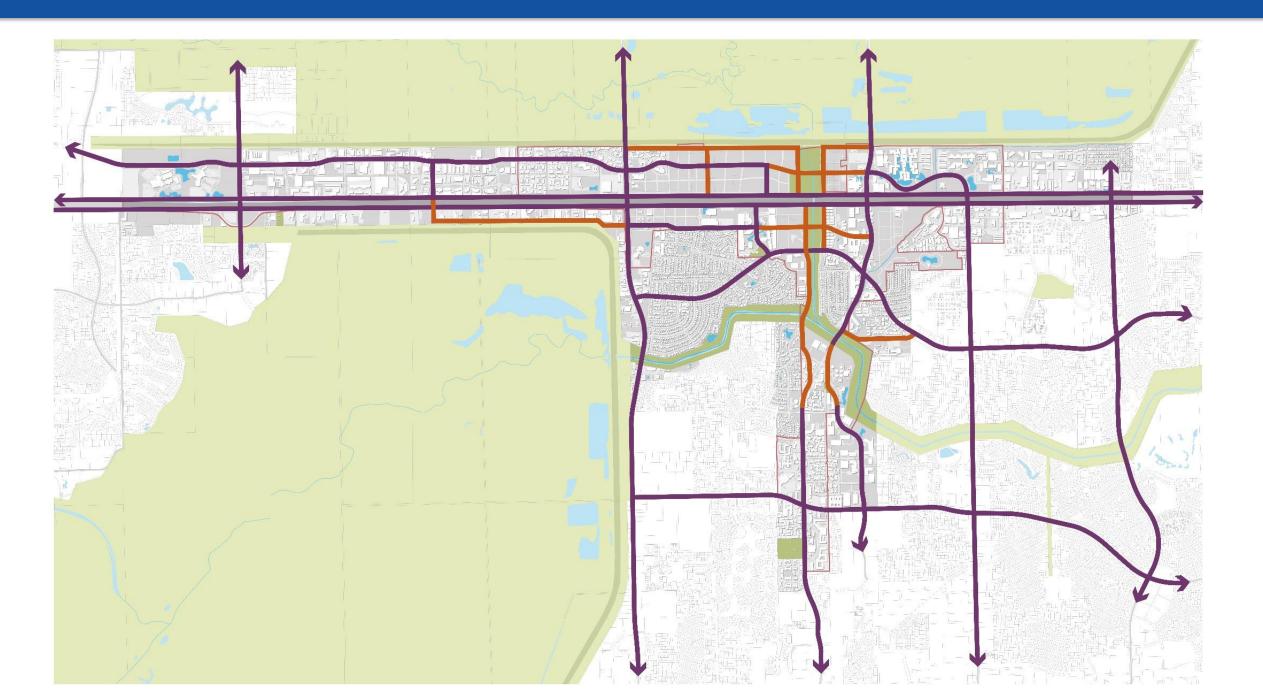

### West Houston Regional Transit Concept

#### PROPOSED TRANSIT IMPROVEMENTS: ECD Circulator