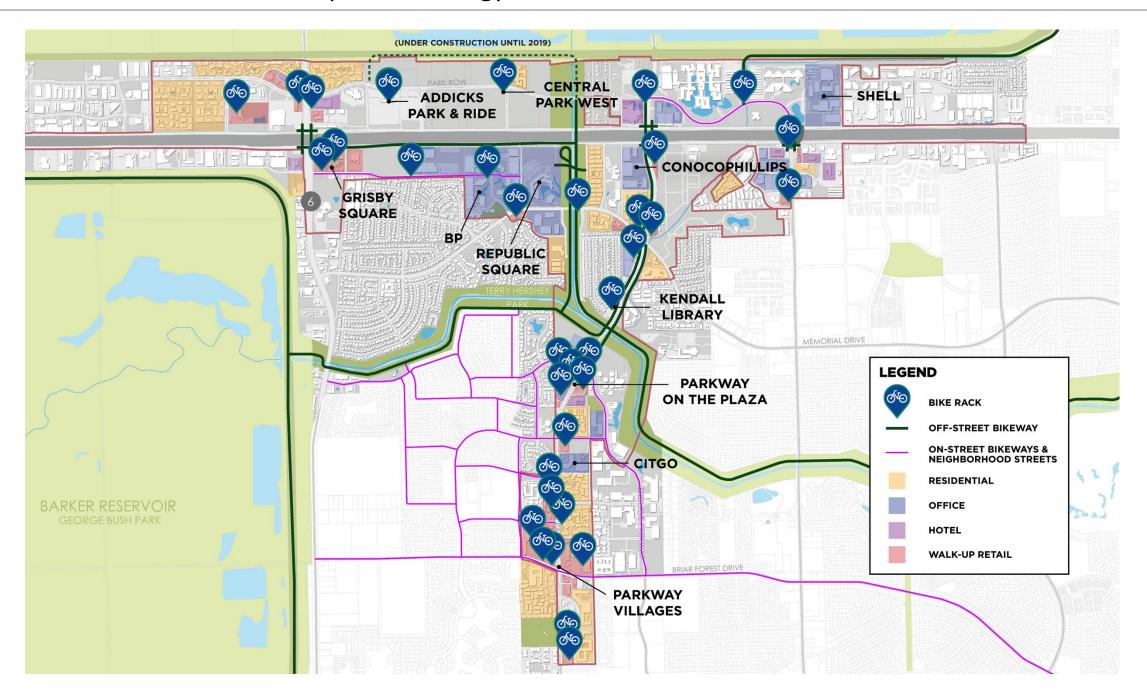

#### ENERGY CORRIDOR BIKE SHARE NETWORK VISION Expanded Energy Corridor Bike Share Network