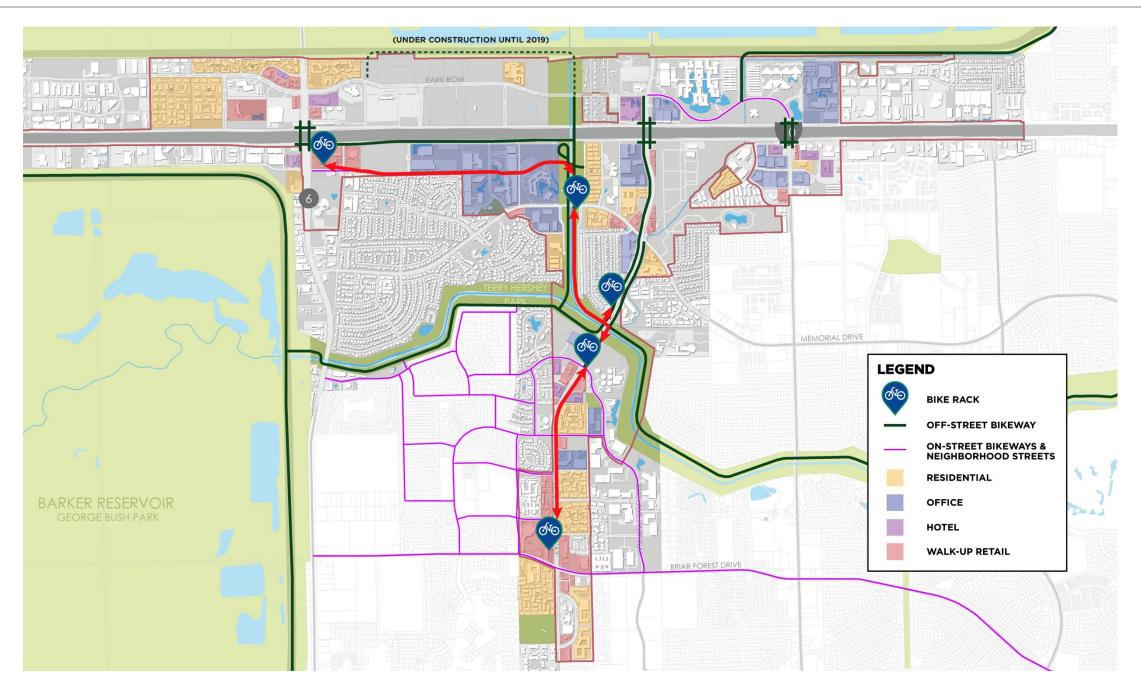

ewalk (North)         |
| Н  | Barker Cypress Sidewalk (South)         |

### **ECD Bike Share - Dumb Racks and Smart Bikes**





# **Choose Your Method of Access**



- A system of 20 Bcycle Dash "smart" bikes
  System management, operations & maintenance
- •Energy Corridor branding on bicycles
- •Customized website
- •Access to Bcycle network in 25+ other cities
- •24/7 customer service

- Comcast Spectra professional sponsorship & advertising procurement services
  Web-based enterprise software system
- •Removes liability from The District
- •Does not obligate the District to fund any shortfalls in revenue



#### PROPOSED INITIAL NETWORK SYSTEM 5 stations



#### PROPOSED INITIAL NETWORK SYSTEM Origins & Destinations within ¼ Mile



#### PROPOSED INITIAL NETWORK SYSTEM Connectivity



### **EXISTING PUBLIC BIKE RACKS**



#### ENERGY CORRIDOR BIKE SHARE NETWORK VISION Expanded Energy Corridor Bike Share Network



# **Change Behavior –** APPs





energycorridor

### **Bike to Work Day and Social Rides**



JOIN US FOR A FUN, NO-DROP RIDE THROUGH TERRY HERSHEY PARK AND SURROUNDING NEIGHBORHOODS!

BEANS CAFE 1127 ELDRIDGE PKWY THURSDAY, AUGUST 10 FREE BASIC TUNE-UPS AT 6:30PM ROLLOUT AT 7:00PM













### **Protected Intersections**





# Memorial / Eldridge Intersection





energycorridor

# Memorial / Eldridge Pedestrian Refuge





# Memorial / Eldridge Corner Enhancements





energycorridor

### **IH 10 Intersections Enhancement Project**





### **IH 10 Protected Intersections Design**





### **IH 10 Protected Intersections Design**





# IH 10 / Park