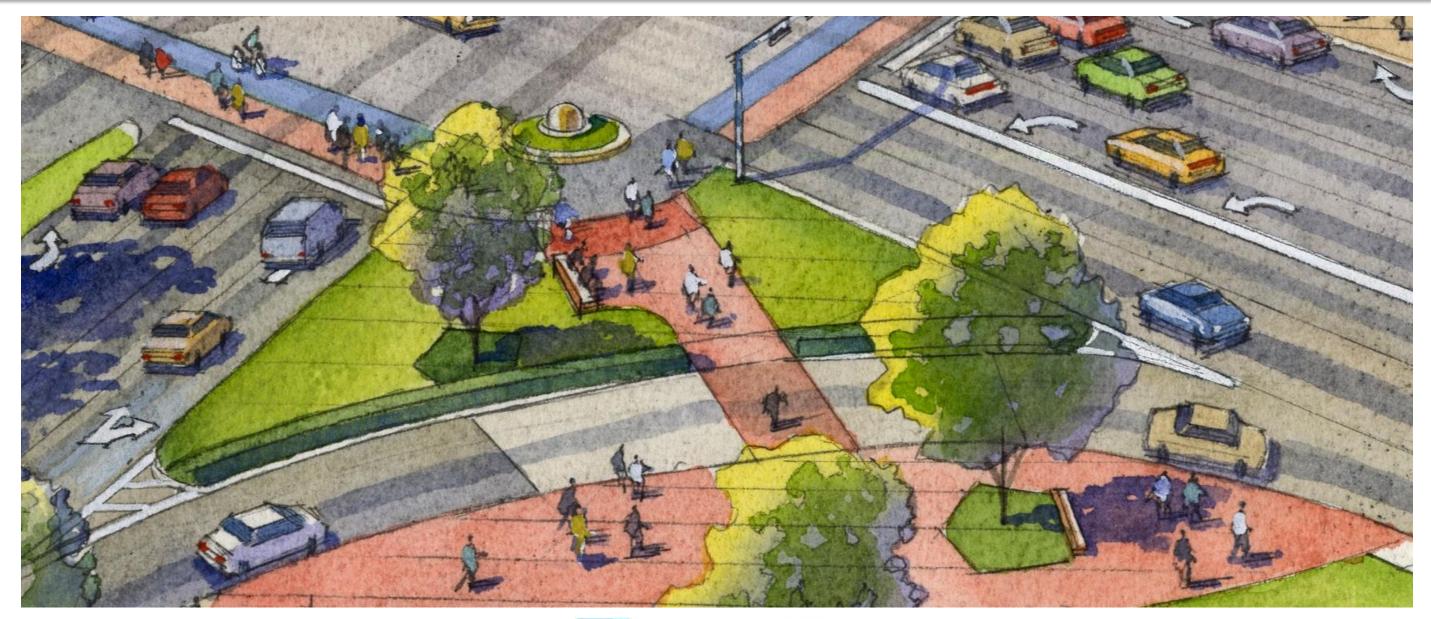

# Memorial / Eldridge Intersection

energycorridor

# Memorial / Eldridge Pedestrian Refuge

# Memorial / Eldridge Corner Enhancements

energycorridor