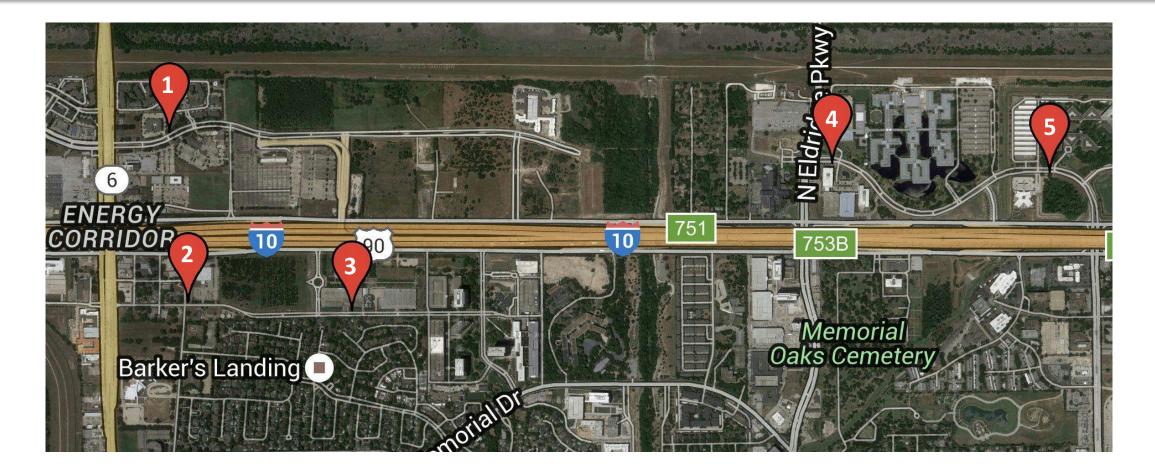

### **TCEQ LIP Grant Bus Patron Amenities**

Westbound Park Row @ Park & Ride Drive

Westbound Grisby @ Addicks Howell Road

Westbound Grisby @ Helios Way

Eastbound N Dairy Ashford @ Eldridge Parkway

South bound N Dairy Ashford @ Katy Freeway