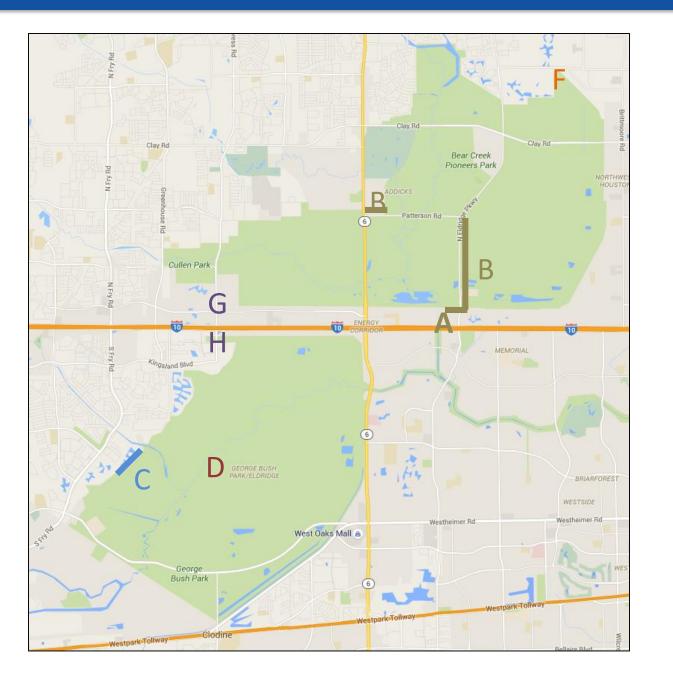

# **ECD Commuting Trails Development**

| Mk | Project                                 |
|----|-----------------------------------------|
| Α  | Park Row Street                         |
| В  | Patterson/Eldridge Trail                |
| С  | Mason Creek to Highland Knolls          |
| D  | B. Bayou Bridge on Barker Clodine Trail |
| Ε  | Water Well in Bush Park                 |
| F  | Addicks-Tanner Connector                |
| G  | Barker Cypress Sidewalk (North)         |
| Н  | Barker Cypress Sidewalk (South)         |