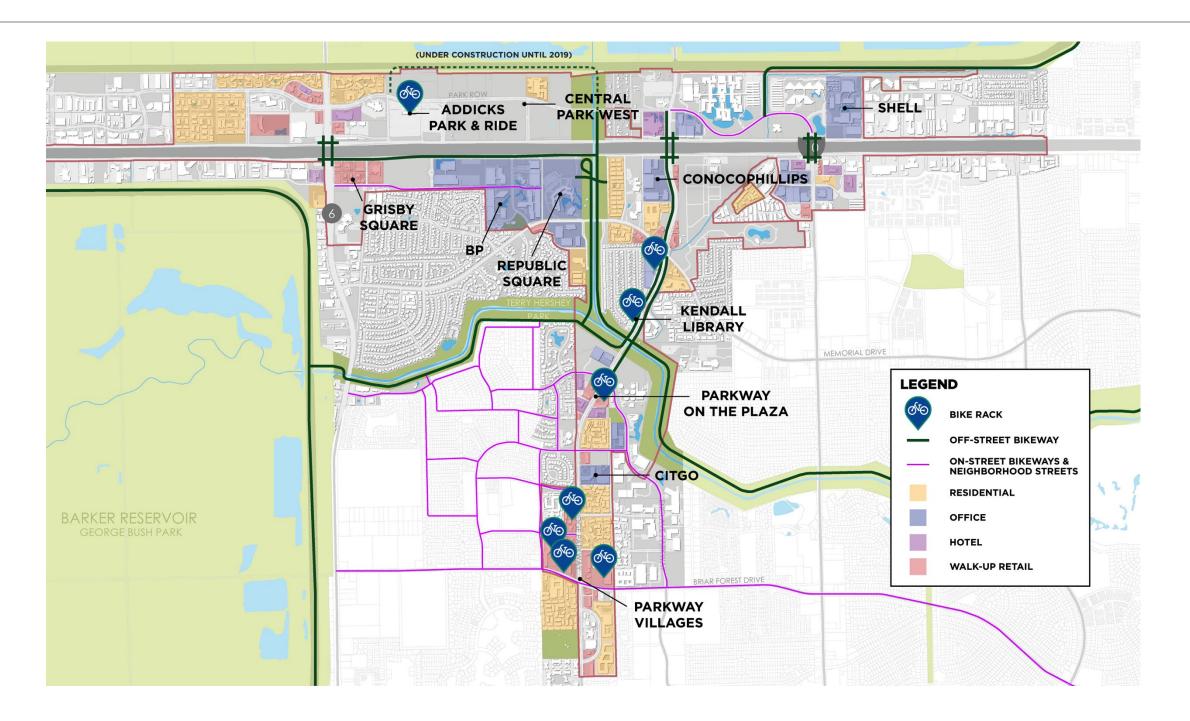

Cypress Sidewalk (South)         |

### **ECD Bike Share - Dumb Racks and Smart Bikes**





# **Choose Your Method of Access**



- A system of 20 Bcycle Dash "smart" bikes
  System management, operations & maintenance
- •Energy Corridor branding on bicycles
- •Customized website
- •Access to Bcycle network in 25+ other cities
- •24/7 customer service

- Comcast Spectra professional sponsorship & advertising procurement services
  Web-based enterprise software system
- •Removes liability from The District
- •Does not obligate the District to fund any shortfalls in revenue



#### PROPOSED INITIAL NETWORK SYSTEM 5 stations



#### PROPOSED INITIAL NETWORK SYSTEM Origins & Destinations within ¼ Mile



#### PROPOSED INITIAL NETWORK SYSTEM Connectivity



### **EXISTING PUBLIC BIKE RACKS**



#### ENERGY CORRIDOR BIKE SHARE NETWORK VISION Expanded Energy Corridor Bike Share Network



# **Change Behavior –** APPs





energycorridor

### **Bike to Work Day and Social Rides**



JOIN US FOR A FUN, NO-DROP RIDE THROUGH TERRY HERSHEY PARK AND SURROUNDING NEIGHBORHOODS!

BEANS CAFE 1127 ELDRIDGE PKWY THURSDAY, AUGUST 10 FREE BASIC TUNE-UPS AT 6:30PM ROLLOUT AT 7:00PM













### **Protected Intersections**





# Memorial / Eldridge Intersection





energycorridor

# Memorial / Eldridge Pedestrian Refuge





# Memorial / Eldridge Corner Enhancements





energycorridor

### **IH 10 Intersections Enhancement Project**





### **IH 10 Protected Intersections Design**





### **IH 10 Protected Intersections Design**





# IH 10 / Park 10 Blvd. Intersection Built





# IH